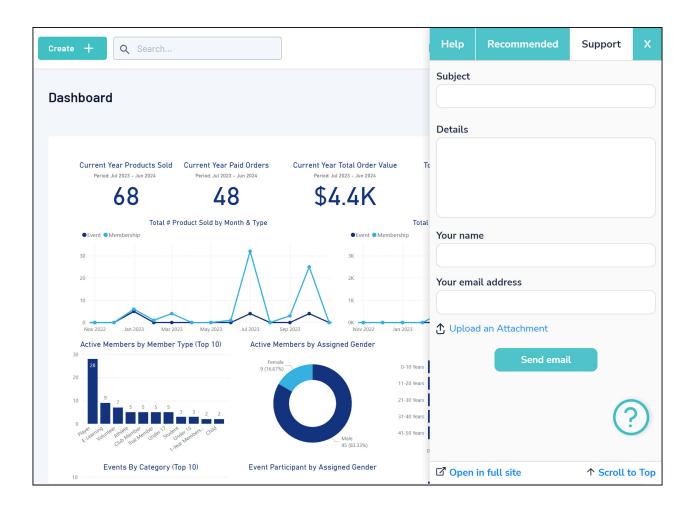

By clicking on the title of one of these articles, it will open up the article and list the steps and information within it, which you can easily follow to complete your tasks.

If the information on a process cannot be found within the help centre articles, or you have further questions for our team, you can submit a request to our support team through the **SUPPORT** tab