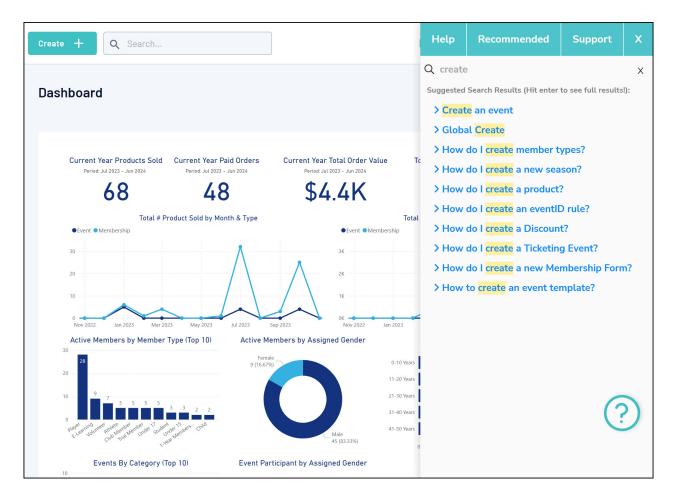

To access the Help Widget, click the ? icon in the top toolbar

By clicking this widget, you will see a panel pop up on the right-hand side of your screen.

In the **HELP** tab, you can search for a particular article and access the help guide without leaving the platform:

By clicking on the title of one of these articles, it will open up the article and list the steps and information within it, which you can easily follow to complete your tasks.

If the information on a process cannot be found within the help centre articles, or you have further questions for our team, you can submit a request to our support team through the **SUPPORT** tab