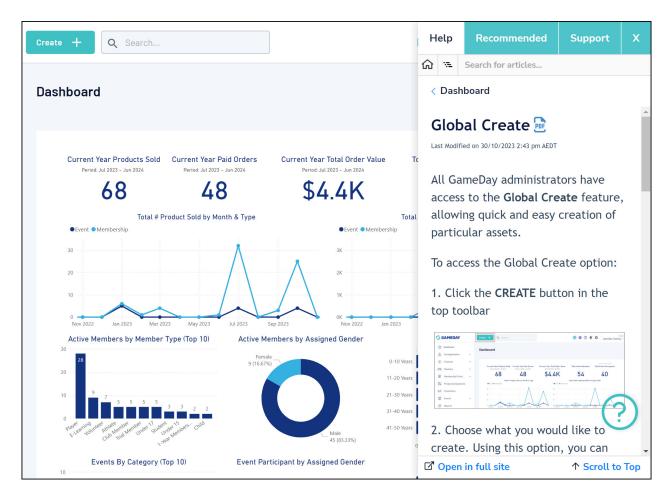

By clicking on the title of one of these articles, it will open up the article and list the steps and information within it, which you can easily follow to complete your tasks.

If the information on a process cannot be found within the help centre articles, or you have further questions for our team, you can submit a request to our support team through the **SUPPORT** tab