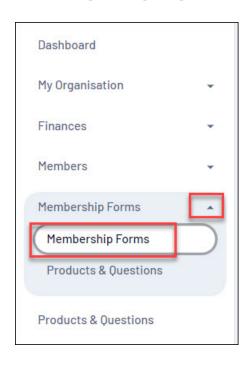

1. Click on the drop down arrow against **MEMBERSHIP FORMS** > **MEMBERSHIP FORMS**.

- 2. Click **EDIT** next to the form you want these questions attached to
- 3. Click the **QUESTIONS & LAYOUT** tab
- 4. Under the **CREATE NEW QUESTION** heading click the **DOCUMENT UPLOAD** option.