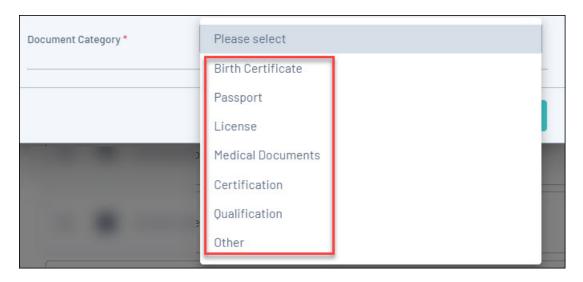

Usually both the QUESTION NAME and QUESTION TEXT will be the same.

- 7. Select whether or not this question will be mandatory on the form
- 8. Select the relevant **DOCUMENT CATEGORY** for this question