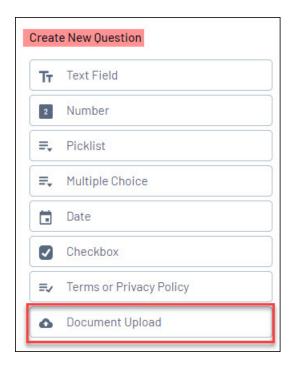

1. Click on the drop down arrow against **MEMBERSHIP FORMS** > **MEMBERSHIP FORMS**.

- 2. Click **EDIT** next to the form you want these questions attached to
- 3. Click the **QUESTIONS & LAYOUT** tab
- 4. Under the **CREATE NEW QUESTION** heading click the **DOCUMENT UPLOAD** option.