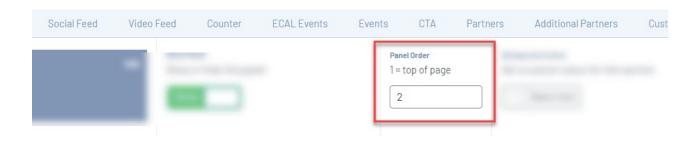

Each of these page panels can be ordered a certain way that suits your organisation depending on where abouts on the website you want it to display.

You can order the panels via the **PANEL ORDER** part of each page panel, where order 1 is at the top of the page which is one of the first things a user will see when viewing your website and order 5 (or more) is towards the bottom of the webpage near the footer. To save, click PUBLISH at the top of the webpage.