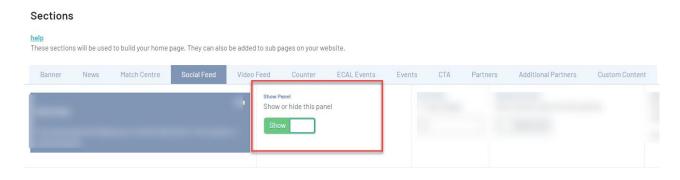

You can have as many or as little page panels on your website as you wish. To show/hide a relevent panel, just click the **SHOW/HIDE BUTTON** against the relevant panel. To save, click **PUBLISH** at the top of the webpage.