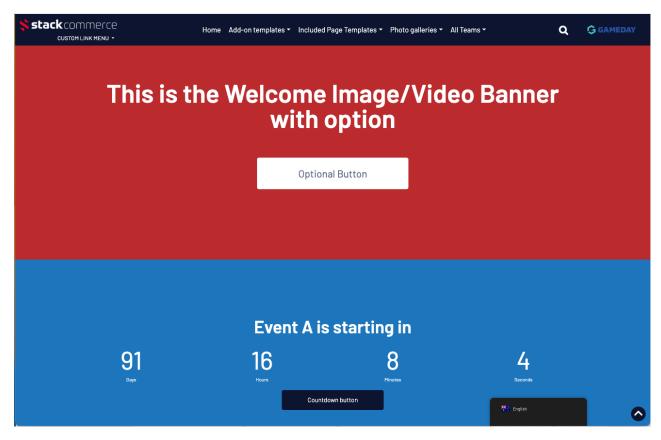

# **EXAMPLE ON WEBSITE OF BANNER (COUNTDOWN TIMER)**

10. Or if you want to use a COUNTDOWN, click the SHOW/HIDE button against that and input the relevant information.

| Deplay CTA Panel Display Call To Action (CTA) with custom buttons or countdown timer Show    |                                                                                    | Show Countdown or Tiles<br>Choose whether you want to display a | countdown or tiles in the CTA panel.                                                                                                                                                                                                                                                                                                                                                                                                                                                                                                                                                                                                                                                                                                                                                                                                                                                                                                                                                                                                                                                                                                                                                                                                                                                                                                                                                                                                                                                                                                                                                                                                                                                                                                                                                                                                                                                                                                                                                                                                                                                                                           |
|----------------------------------------------------------------------------------------------|------------------------------------------------------------------------------------|-----------------------------------------------------------------|--------------------------------------------------------------------------------------------------------------------------------------------------------------------------------------------------------------------------------------------------------------------------------------------------------------------------------------------------------------------------------------------------------------------------------------------------------------------------------------------------------------------------------------------------------------------------------------------------------------------------------------------------------------------------------------------------------------------------------------------------------------------------------------------------------------------------------------------------------------------------------------------------------------------------------------------------------------------------------------------------------------------------------------------------------------------------------------------------------------------------------------------------------------------------------------------------------------------------------------------------------------------------------------------------------------------------------------------------------------------------------------------------------------------------------------------------------------------------------------------------------------------------------------------------------------------------------------------------------------------------------------------------------------------------------------------------------------------------------------------------------------------------------------------------------------------------------------------------------------------------------------------------------------------------------------------------------------------------------------------------------------------------------------------------------------------------------------------------------------------------------|
| <b>Countdown</b><br>The countdown will display underneath the text and button in the banner. |                                                                                    |                                                                 | Melio -                                                                                                                                                                                                                                                                                                                                                                                                                                                                                                                                                                                                                                                                                                                                                                                                                                                                                                                                                                                                                                                                                                                                                                                                                                                                                                                                                                                                                                                                                                                                                                                                                                                                                                                                                                                                                                                                                                                                                                                                                                                                                                                        |
| Countdown Format<br>Choose your date format<br>Day/Hours/Minutes/Seconds                     | Countdown Time<br>Must be configured to AEST.<br>08:00:00<br>Countdown Button Text |                                                                 | Countdown Date<br>When will the countdown end?<br>22 November 2020                                                                                                                                                                                                                                                                                                                                                                                                                                                                                                                                                                                                                                                                                                                                                                                                                                                                                                                                                                                                                                                                                                                                                                                                                                                                                                                                                                                                                                                                                                                                                                                                                                                                                                                                                                                                                                                                                                                                                                                                                                                             |
| Coming up in                                                                                 | Can't wait?                                                                        |                                                                 | The second secon |