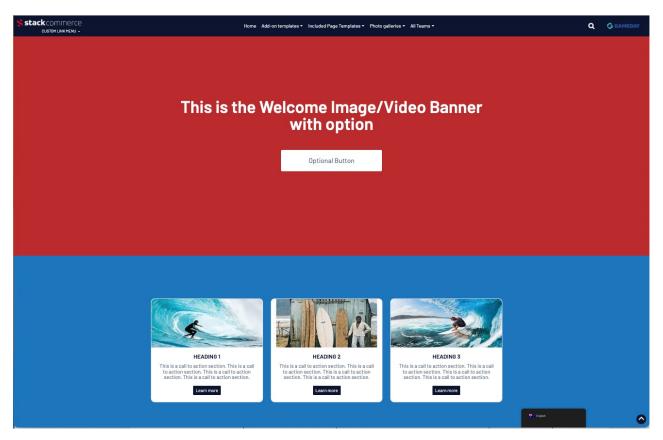

### **EXAMPLE ON WEBSITE OF BANNER (WITH CTA)**

9. If wanting a CTA, input the relevant CTA's you wish to use. Click **ADD CTA** and fill out the relevant information.

You can display up to three CTA's here.

| Call to Action (CTA) The call to actions will display under the text and button in the banner. |                                        |  |  |  |  |  |  |  |
|------------------------------------------------------------------------------------------------|----------------------------------------|--|--|--|--|--|--|--|
| Call To Actions (no countdown)<br>display up to three call to actions                          |                                        |  |  |  |  |  |  |  |
| CTA Image<br>Recommend image dimension: 200px wide<br>by 100px high.                           | G GAMEDAY                              |  |  |  |  |  |  |  |
| CTA Heading                                                                                    | Heading 1                              |  |  |  |  |  |  |  |
| T CTA Text                                                                                     | Some text about this CTA               |  |  |  |  |  |  |  |
| Button Text                                                                                    | Learn more                             |  |  |  |  |  |  |  |
| Button Link                                                                                    | The https://arass.cerberus.fspdev.com/ |  |  |  |  |  |  |  |